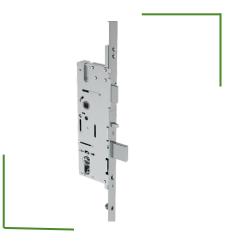

## Locks

This active 5pt 2 rhinos system utilizes a button on the face that will not allow the mechanism to engage until the door is closed. In addition, the latch can be rotated from right to left hand by simply pulling and twisting. Being made from corrosion resistant materials, the mechanism is designed to work in harsh environments. Along with standard configurations, we can also easily customize a solution that best fits your application.

## **PRODUCT HIGHLIGHTS**

- Backset options = 35mm, 45mm & 60mm
- Eurogroove = 16mm & 20mm
- Spindle = 7mm
- · Non-handed pull and twist latch bolt reverses easily with lock installed
- Non-handed anti-slam / mishandling feature
- Handle/thumb-turn spacing = 92mm
- Locking features = rhino hook, tongue, rollers & shoot tips
- All locking points, including dead-bolt, are engaged by lifting the handle
- Deadbolt Throw = 1"
- Shoot Tip Throw = 0.790"